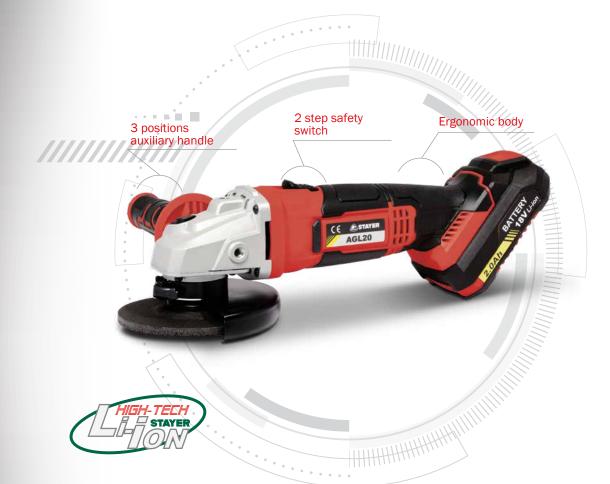

## ADVANTAGES

- 18V cordless angle grinder for ø115 / 125 mm discs.
- Aluminum gearbox with disc safety block.
- Double action safety switch.
- 3 positions auxiliary handle.
- STAYER Li-ion HIGH-TECH Battery, from the L20 Series with overload, battery discharge, overheating and short circuit protections. LED battery level charge.
- Optimal refrigeration system to avoid overheating, increasing the work time.
- Safety clutch that reduces the impact and yanking in case of disc clogging or getting stuck, protecting simultaneously the user and the tool from taking any damage.