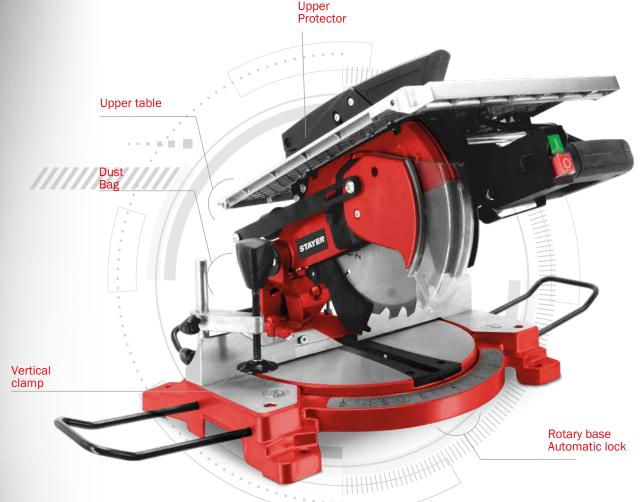

## ADVANTAGES

- Portable mitre saw for ø210 mm widia discs with upper cutting table.
- Applications depending on the blade used: wood, aluminium, laminates, PVC and plastic.
- Structure and upper table made of aluminium to make the tool more robust and lighter.
- Versatile tool, it allows precise straight cuts, mitre cuts, bevel cuts as well as straight cuts on the upper table.
- Its different protection systems make it a safe machine, as its blade guards prevent accidental contact with the
- Extendable scalimeter support to facilitate the cutting of long pieces.
- Vertical clamp to hold the cut piece.
- Rotating base with locking at 22.5° / 45° / 90°.
- Predisposed for dust extraction by connecting an external dust extraction system. Dust bag included.