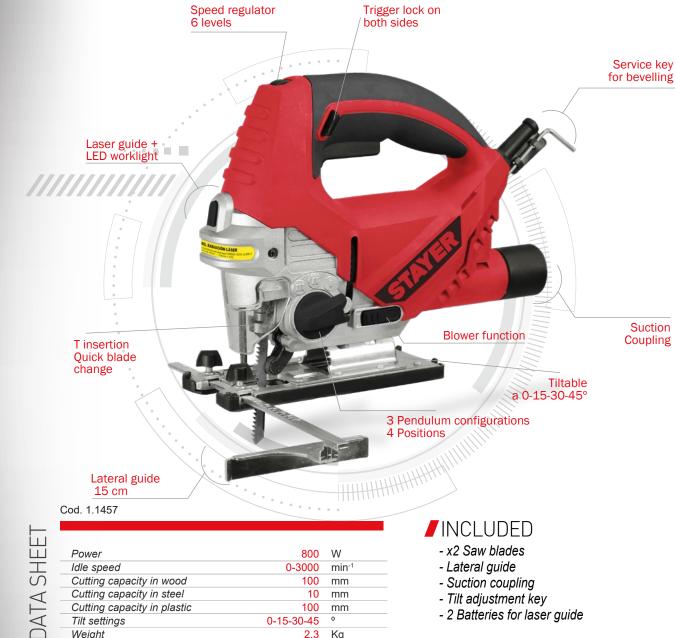

- High power jigsaw (800W) with laser guide and 100 mm wood cutting capacity.
- Adjustable lateral guide up to 15cm for straight and precise cuts by measuring the cutting distance.
- Aluminium base with rubber guard.
- Laser guide and LED indicator to illuminate the working
- Lockable switch on both sides for long lasting work.
- Tiltable to 0-15-30-45° on both sides for beveling.
- Quick blade change with T-insert.
- 6-speed regulator for different materials. 1-4 Plastic
  - 4-6 Wood
  - 3-5 Aluminium
  - 1-3 Steel
- 3 Pendulum configurations. Positions 1 to 2 allow slower and more precise cuts (metal). Position 3 for faster cuts (wood).
- Blower function, ejects the shavings keeping the work
- Integrated suction system adaptable to external hoover.
- Rear LED indicator to show if the machine is connected to the power supply.

| Power                       | 800        | W     |
|-----------------------------|------------|-------|
| dle speed                   | 0-3000     | min-1 |
| Cutting capacity in wood    | 100        | mm    |
| Cutting capacity in steel   | 10         | mm    |
| Cutting capacity in plastic | 100        | mm    |
| Tilt settings               | 0-15-30-45 | 0     |
| Weight                      | 2.3        | Kg    |

- x2 Saw blades
- Lateral guide
- Suction coupling
- Tilt adjustment key
- 2 Batteries for laser guide