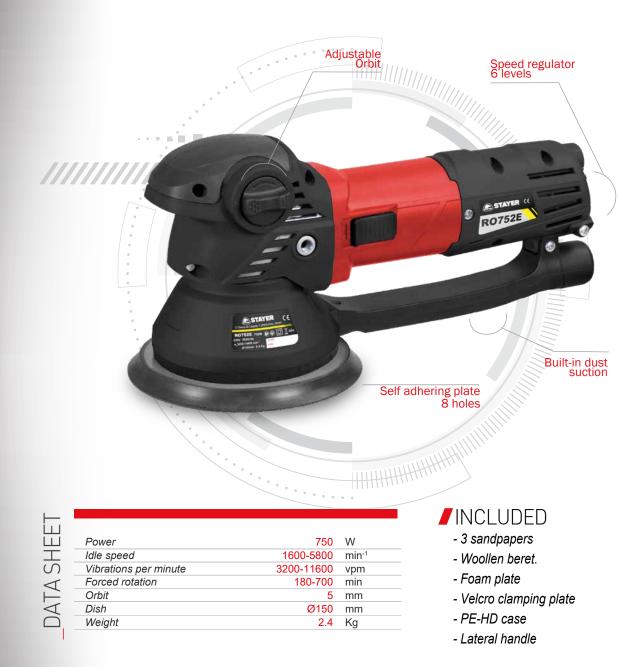

## **ROTORBITAL SANDER**

## **RO 752 EK**

## ADVANTAGES

- 750W rotorbital sander with adjustable random orbit, specially designed for sanding and polishing with perfect finishes.

- Electronic speed variator to adjust the power to the desired material and finish.

-Adjustable orbit to suit the job. The larger the orbit the faster the work but the coarser the finish compared to smaller orbits which take longer but give perfect finishes:

- Eccentric motion with high RPM rotation: for roughing, coarse sanding and edging.

-Eccentric movement with low RPM rotation: for general polishing and sanding.

-Eccentric movement without forced rotation (Rotorbital) for fine sanding and mouldings.

- The lateral handle together with the head ensures a stable, comfortable and consistent work flow.

- Integrated dust extraction to remove excess dust, the tool is suitable for connection to an external dust extraction system to maintain a clean working space.

- Soft start to avoid accidents and damage to the material to be sanded.