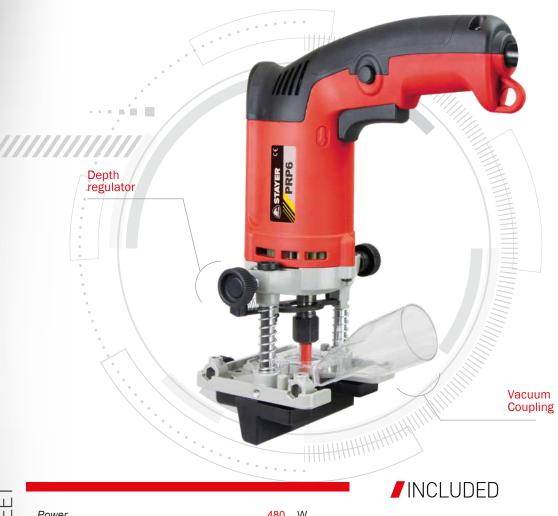

## **ROUTER** for HINGES PRP 6

## ADVANTAGES

- Lightweight milling machine with 480W and capacity for ø6 and ø8mm inserts. Specially designed for milling doors and wooden joints in which to install hardware and hinges.

- Reduced and compact design specially designed for fast jobs.

- Millimetric depth guide for extremely precise work.

- Vacuum-ready by connecting an external hoover to keep the workspace clean and clear.

- Specially designed base to fit edges and 90° angles for quick and easy edge-parallel milling.

- Vacuum coupling
- Depth guide Straight cutter ø14 mm