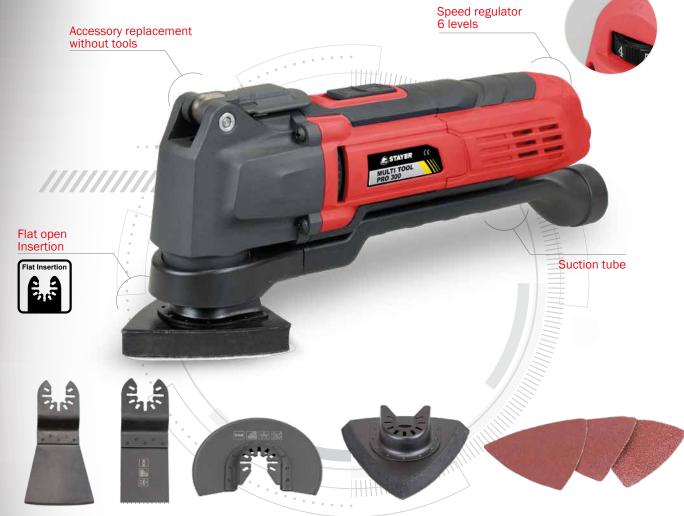

- Oscillating multi-tool designed for the toughest jobs.
- Electronic variator up to 23.000 rpm
- Keyless quick change of accessories. Flat open insertion.
- 3.2° orbit.
- Robust and ergonomic design.
- Great versatility for a multitude of applications: sanding, paint scraping, wood and plastic sawing as well as cutting tiles and PVC pipes.
- Suction tube included

## **I**NCLUDED

- Delta Plate
- x10 abrasive sheets (x3 P40, x3 P60 x2 P80, x2 P120) Semi-circular saw HCS

(Wood, plastic and plasterboard)

- Scraping spatula
- Straight plunge saw HCS
- Suction tube
- Plastic case