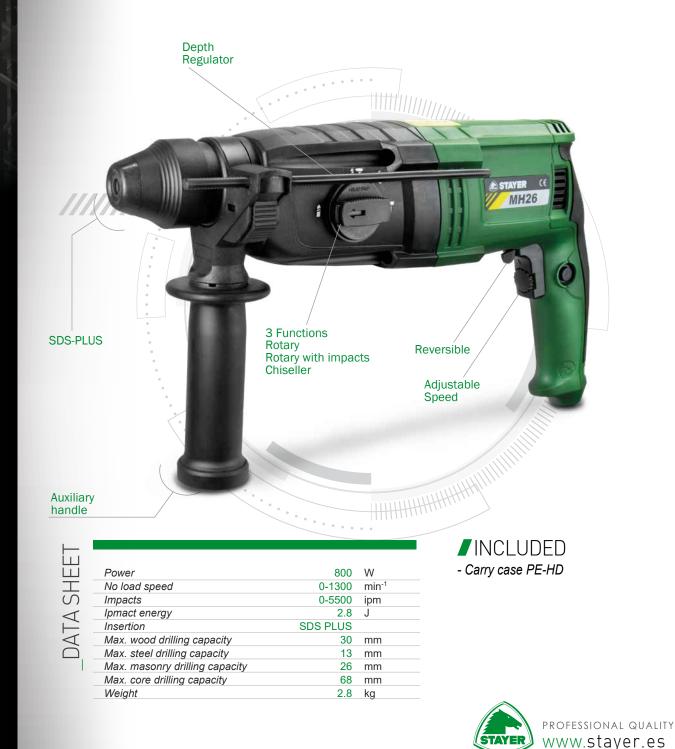

## ROTARY HAMMER SDS PLUS MH 26 K

## ADVANTAGES

- Lightweight professional rotary hammer with SDS PLUS insert for construction, building, renovation and demolition work with 4 functions:

- 1- Rotary: for drilling in wood, metal and plastic.
- 2- Rotary with percussion: for drilling holes in construction materials.
- 3- Chisel: without rotation, impact only for chipping stone and building materials.
- 4- Vario-Lock: choose the position of the chisel according to the task to be carried out.
- Electronic speed regulator on the switch to suit the material to be worked.
- Auxiliary handle with adjustable depth stop.
- Safety clutch to release the gears in case of drill blockage, protecting the motor.
- Reversible.