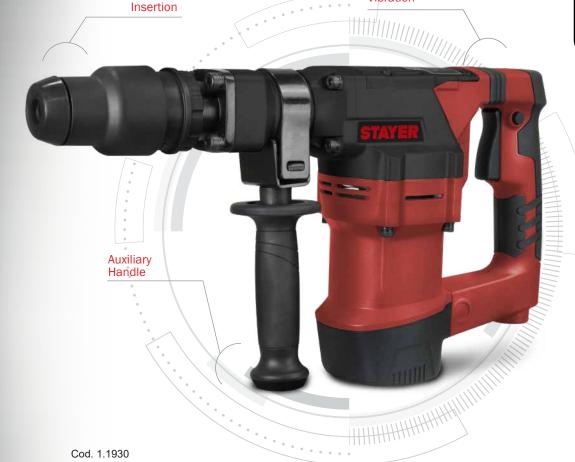

## ADVANTAGES

- Powerful demolition hammer with 15J of impact energy with SDS-MAX insert with 2 functions:
- 1. Chisel: for construction materials.
- 2. Vario-lock: adjusts the position of the chisel.
- Demolition hammer with excellent weight to impact power ratio. Ideal for renovation and light demolition work, such as wall chipping and chipping.
- Vibration reduction system VAT (Vibration Absorbing Techonolgy) improves the machine's grip and reduces fatigue during long duration work.
- The adjustable auxiliary handle allows the machine to adapt comfortably to all types of work and angles of attack.

SDS-.MAX

VAT: Reduced

Vibration

 Power
 1200
 W

 Percussion
 2850
 ipm

 Percussion power
 15
 J

 Insertion
 SDS-MAX

 Weight
 6.5
 kg

## INCLUDED

- 1 Pointer.
- Side handle.
- PE-HD Case

**INSERTION** 

PLUS

SDS - PLUS