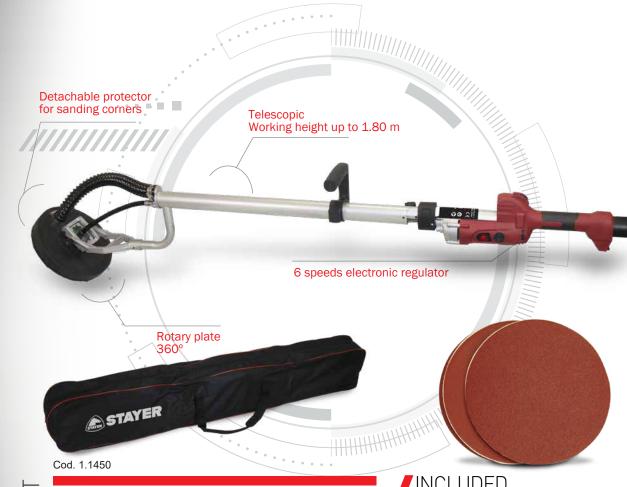

## ADVANTAGES

- Telescopic wall sander extendable up to 170 cm, with 710W motor.
- 6-speed electronic variable speed drive to adapt to the type of work to be carried out.
- Prepared for connection and use with an external vacuum cleaner. The tool includes a 3.5 m. hose with 45 mm suction connector.
- Quick change of hook and loop fasteners for fast and uninterrupted work.
- Detachable corner guard for sanding corners and
- Motor located in the lower area to increase the tool lifetime
- Tilting head to avoid marks on walls when sanding.

| Power input                  | 710        | W                 |
|------------------------------|------------|-------------------|
| No load speed                | 800 - 1700 | min <sup>-1</sup> |
| Working height               | 1600       | mm                |
| Self-adhering plate diameter | ø225       | mm                |
| Connection adapter           | ø45        | mm                |
| Head tilting angle           | 0 - 90     | 0                 |
| Hose                         | 4          | m                 |
| Weight                       | 4.3        | kg                |
|                              |            |                   |

## **INCLUDED**

- Self-adhesive plate.
- 5 abrasive pads P60, P80, P100, P180 and P240.
- Auxiliary handle.
- Suction hose 4m.
- Suction coupling Ø45mm.
- Carry bag.