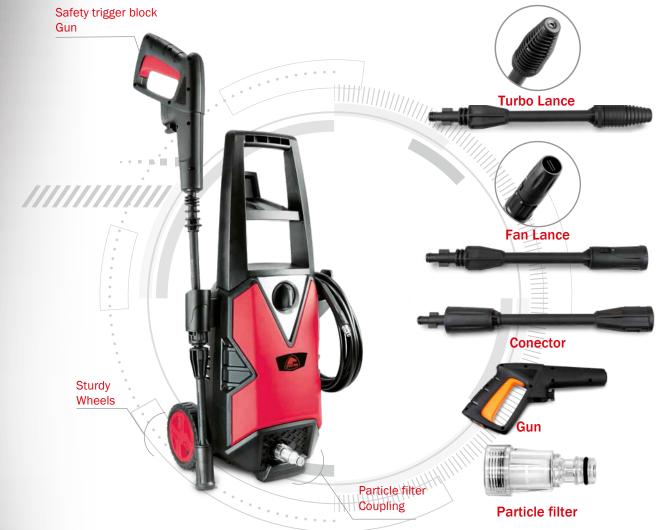

## HIGH PRESSURE WATER CLEANER

HL 105 B

## ADVANTAGES

- High pressure portable pressure washer with powerful S1 motor (continuous duty) of 1400W and a maximum pressure of 105bar.
- Automatic Stop Protection System (TSS Total Stop System). The pump automatically shuts off when the trigger is not pulled to prevent continuous damage to the motor and extend the life of the pump.
- Gun with safety lock switch to prevent unintentional use; quick connection to the hose.
- Water particle filter prevents dirt and unwanted particles from entering with the water, thus extending the service life of the machine.
- -Sturdy wheels and carrying handle for maximum operating comfort.
- -Includes fan lance to generate a straight line jet of adjustable intensity and area and a turbo lance to concentrate the maximum flow at a single point.
- Integrated soap tank.

## **INCLUDED**

- Turbo Lance.
- Vario Power nozzle.
- 5m high pressure hose.
- Water filter.
- Extension hose
- Integrated hose reel