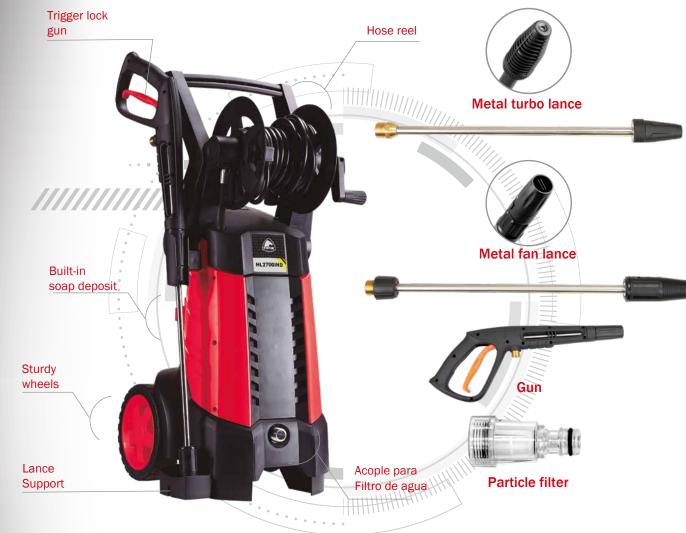

## ADVANTAGES

- High pressure portable pressure washer with powerful 2500W induction motor and a maximum pressure of 160bar.
- Automatic Stop Protection System (TSS Total Stop System). The pump automatically shuts off when the trigger is not pulled to prevent continuous damage to the motor and extend the life of the pump.
- Metal gun and nozzles to withstand high pressures. Gun with safety locking switch to prevent unintentional use; quick connection to the hose.
- Reel drum for quick and easy hose rewind.
- Water particle filter prevents dirt and unwanted particles from entering with the water, thus extending the service life of the machine.
- -Sturdy wheels and carrying handle for maximum ease of use.
- -Includes fan lance to generate a straight line jet of adjustable intensity and area and a turbo lance to concentrate the maximum flow at a single point.
- Integrated soap tank.

## **INCLUDED**

- Particle filter
- Nozzle
- Turbo Lance
- Fan Lance