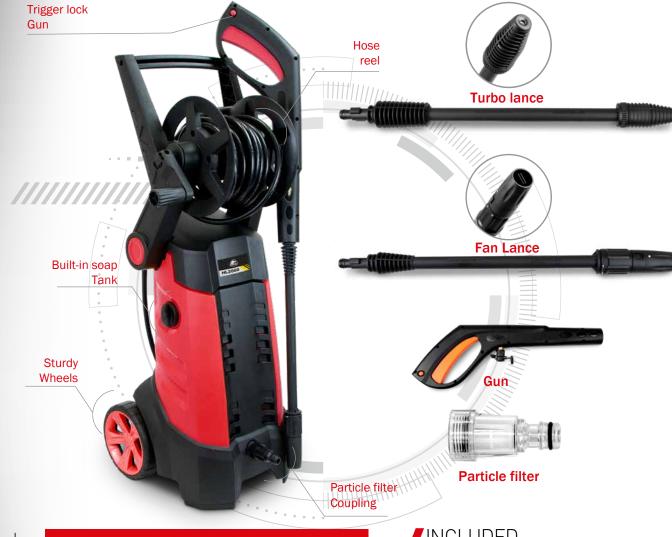

## ADVANTAGES

- High pressure portable pressure washer with powerful 2000W S1 (continuous duty) motor and a maximum pressure of 150bar.
- Automatic Stop Protection System (TSS Total Stop System). The pump automatically shuts off when the trigger is not pulled to prevent continuous damage to the motor and extend the life of the pump.
- Gun with safety locking switch to prevent unintentional use; quick connection to the hose.
- Reel drum for quick and easy hose rewind.
- Water particle filter prevents dirt and unwanted particles from entering with the water, thus extending the service life of the machine.
- -Sturdy wheels and carrying handle for maximum ease of use.
- -Includes fan lance to generate a straight line jet of adjustable intensity and area and a turbo lance to concentrate the maximum flow at a single point.
- Integrated soap tank.

## **INCLUDED**

- Turbo Lance.
- Vario Power nozzle.
- 5m high pressure hose.
- Water filter.
- Extension hose
- Integrated hose reel