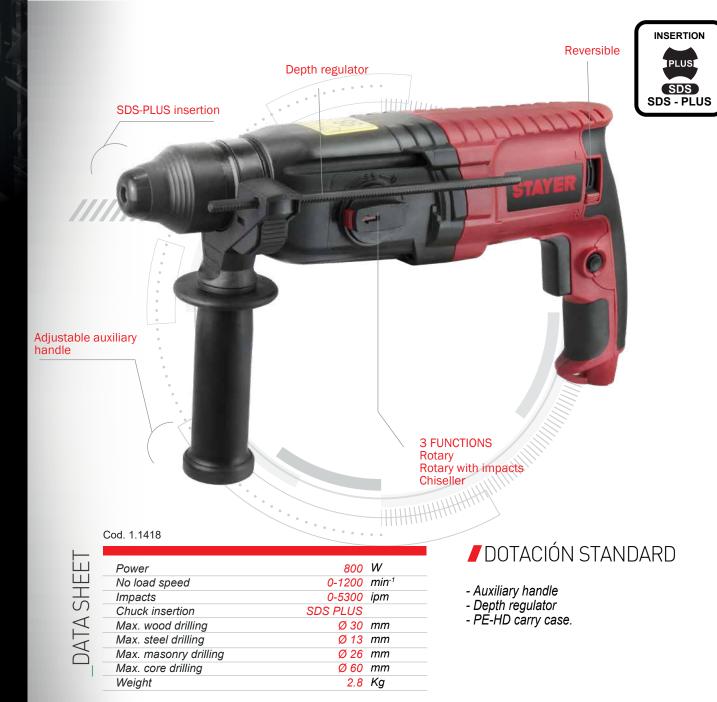

## SDS PLUS ROTARY HAMMER HD 26 BK

## ADVANTAGES

- 800W lightweight rotary hammer with SDS-PLUS insertion and 3 functions:

- 1. Rotary: for metal, wood and plastic.
- 2. Impact rotary: for construction materials.
- 3. Chiseller: for stone and construction materials.
- Vario-Lock built-in system to adjust the chisel position while the rotary hammer is in chiseller mode.
- Speed regulator to better adapt to each task.
- Safety clutch: if the bit gets stuck or blocked in the material, the tool clutches to avoid yanking accidents.
- Reversible rotation by Stator, a magnetic system that increases the tool's grip and power.
- The adjustable auxiliary handle allows the user to adapt to each work and to safely reach hard areas. The depth regulator enables maximum precissión.
- For ø4-26 mm (most suited for ø4-12 mm.) concrete and masonry anchoring.