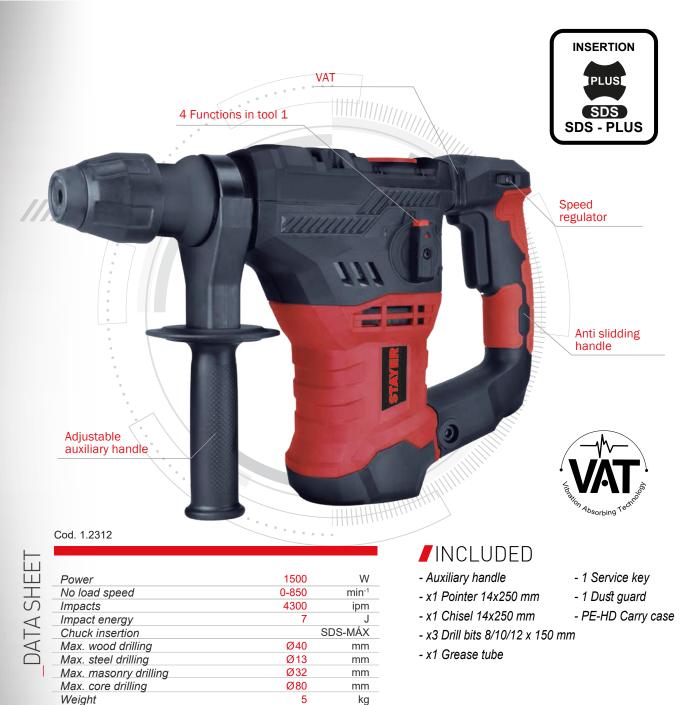

## SDS-PLUS ROTARY HAMMER HD 6 DK

## ADVANTAGES

1050W rotary hammer with SDS-PLUS insertion, with 4 functions:

1. Rotary: for metal, wood and plastic.

2. Impact rotary: for construction materials.

3. Chiseller: for stone and construction materials.

4. Vario-Lock built-in system to adjust the chisel position while the rotary hammer is in chiseller mode.

- Electronic speed regulator to better adapt to each task.

- VAT" Vibration absorbing technology handle. The tool absorbs vibrations for comfortable long periods of work.

- The adjustable auxiliary handle allows the user to adapt to each work and to safely reach hard areas. The depth regulator enables maximum precissión.