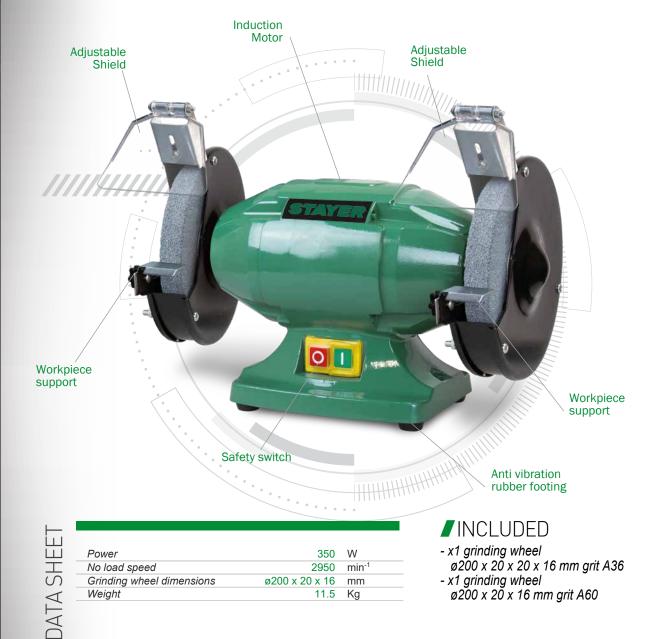

- Portable bench grinder with powerful S1 induction motor (continuous duty), low noise and low vibration.
- Sealed ball bearings for long and quiet motor life.
- -Robust compact design with cast iron construction.
- Safety-standard electromagnetic switch for easy start-up and quick stop.
- Two ø200 mm aluminium oxide grinding wheels, one for grinding and one for roughing, for work on all types of materials.
- Tool-free adjustable holders for positioning the workpiece.
- Transparent protection against projections during work. Protects the user from sparks, chips and grinding waste.
- Anti-slip and anti-vibration rubber feet.