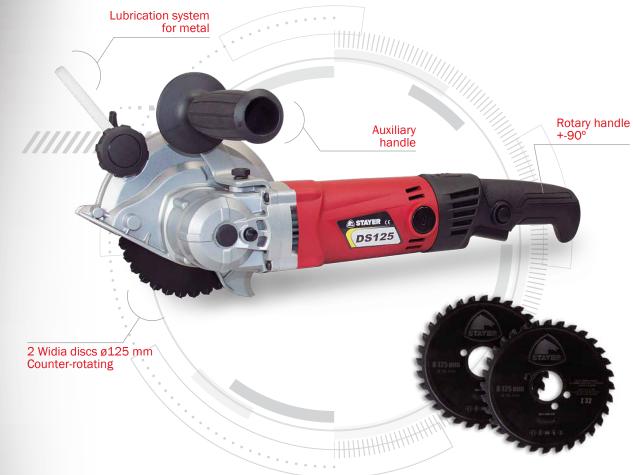

## DUAL SAW DOUBLE WIDIA BLADE DS 125

## ADVANTAGES

- 950W dual saw with two widia discs ø125mm that rotate in opposite direction to each other.
- Fast, precise and clean cuts with a great finish.
- Designed for all types of materials: metal, aluminium, wood and plastic.
- Allows cutting to start at any point on the workpiece.
- Allows cutting both forwards and backwards without damaging the finish.
- Large support base for stable cutting.
- Lubrication system for spark-free metal cutting.
- Ergonomic handle rotates +-180°.
- Professional quick change of brushes.

DATA SHEET

| Power            | 950  | W   |
|------------------|------|-----|
| No load speed    | 4200 | rpm |
| Blade diameter   | 125  | mm  |
| Cutting capacity | 30   | mm  |
| Weight           | 3.2  | Kg  |
| Rotary handle    | 180  | 0   |

## **INCLUDED**

- 2 x widia blades ø125 mm Z32
- Auxiliary handle
- Metal lubricant bars