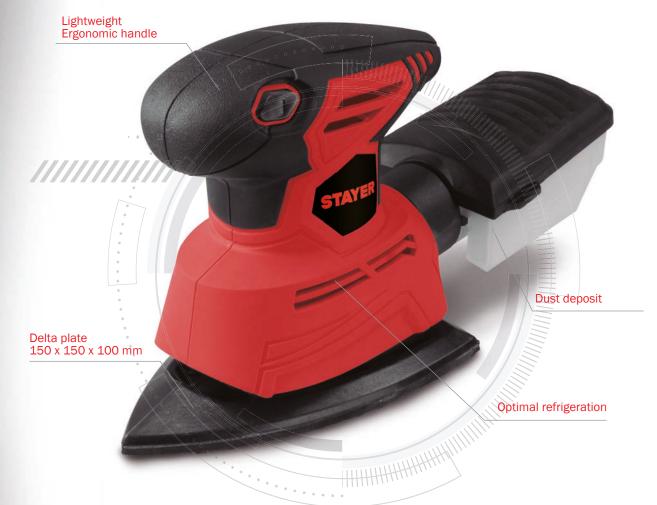

## ADVANTAGES

- 150W orbital sander with a 150 x 150 x 100 mm self adhering plate.
- Compact sander, versatile, specially designed to be used with only one hand, the delta plate allows for an easy corner and edge sanding.
- Vibration reducing system due to the ergonomic head. Enables long periods of work without fatigue or hassles.
- Built in vacuuming system, the tool can be coupled with an externa vacuum cleaner or can be used with the included dust deposit to maintain a safe and clean workplace.
- Self adhering plate por a quick and easy sanding sheet change while working.
- Splittable sanding sheets included to fully exploit them and to better fit the user's work style.