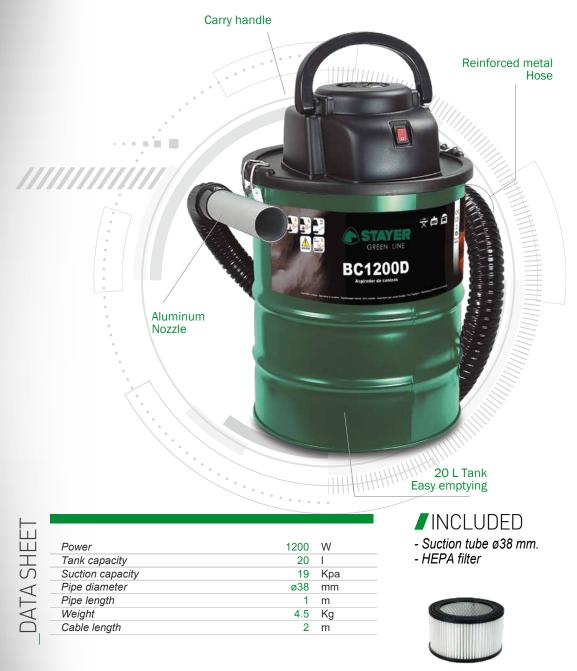

## ASH VACUUM CLEANER BC 1200 D

## ADVANTAGES

- Powerful 1200W ash vacuum cleaner, ideal for cleaning pellet cookers, fireplaces and barbecues, as well as sawdust, dust, leaves and dirt.

- 20 litre metal tank for ashes (<40°C).

-Reinforced metal hose. Aluminium suction nozzle highly resistant to brick surfaces and gratings.

- Versatile, light and handy with carrying handle.

- 20 litre easy emptying tank

- Washable HEPA filter with easy to fit metal protection to better withstand high temperatures and protect the motor, thus extending the life of the machine.

- Very light and easy to empty, easy to handle, always ready for use.