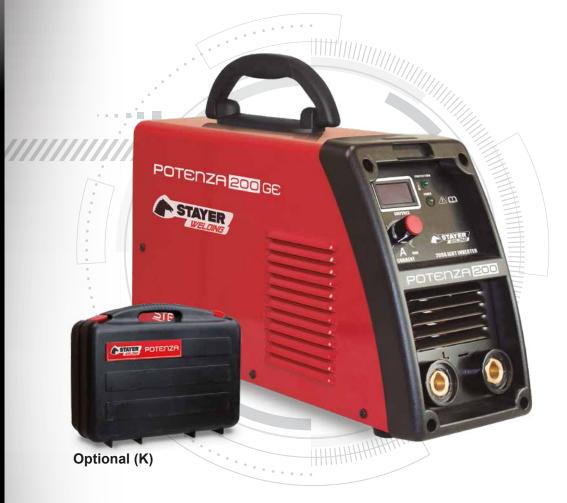

diode bridge and double relay on AC power input; High-end PWM modulator based on UC3846;

-Single HF power transformer, with super-cooled dual toroidal core.

DATA SHEET

| Power (A, X=60%) | 200         | Α   |
|------------------|-------------|-----|
| Electrode (mm)   | 5           | mm  |
| Weight (kg)      | 6           | kg  |
| Voltage (V)      | 230         | V   |
| Generator (KVA)  | 6           | KVA |
| Size (cm)        | 34/42x14x30 | cm  |
|                  |             |     |