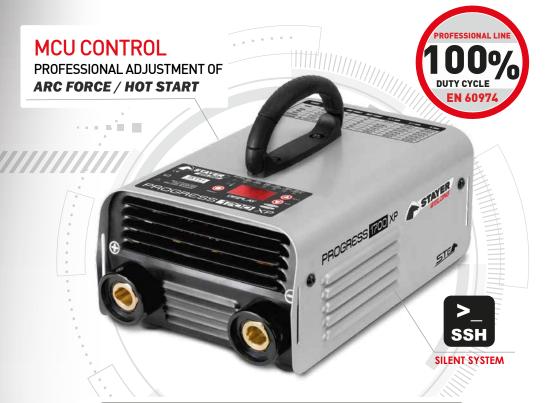

- IGBT inverter welding machine for MMA covered electrode welding.
- Ready for all kind of electrodes: basic, cellulosic, aluminum, stainless, cast and rutile.
- Ideal for lift arc TIG welding with precise regulation for tungsten inert gas welding.
- Ideal for use in all tasks of medium to heavy duty in metallic construction and repair.
- No rival quality to price relation: 170A at 100%, duty cycle with 62Vdc.
- Easy welding, even for no experience users, due to the STAYER WELDING clever control, including optimized features as

Hot Start, Arc Force and Anti Stick to make easier starting of arc, stabilizing weld process and avoid electrode stick in faulty

## situations.

- Silent FAN control system. Saves noise, dirt inside machine and fan life.
- Mechanical robustness against shocks and drops. Strong metal sheet structure, antishock rubber corners and special front

design that protects master potentiometer against drop hits.

- Ready for all kind of stabilized generators: condenser, AVT and inverter sine wave systems.
- Solid manufacture surpassing European regulations 2011/65/EU, 2014/35/EU y 2014/30EU and IEC 60974
- Best endurance by oversized design calculus for best performance and secure operation.
- Best quality autoprotected 600V high speed IGBTs and single toroid ferrite power transformer
- VRD for special security jobs.