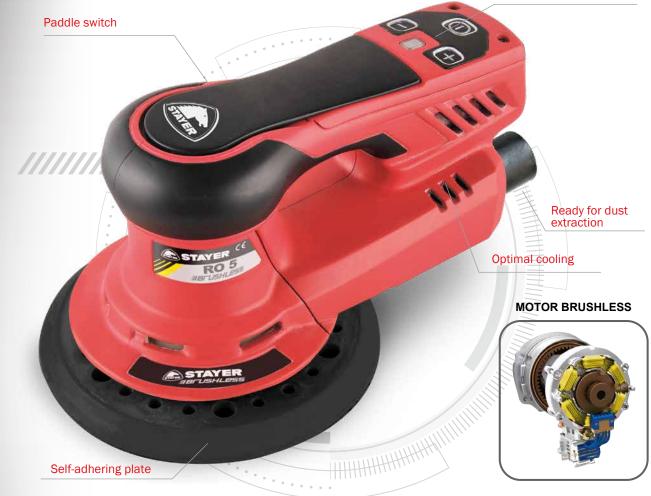

## ADVANTAGES

- 7 Speeds digital regulator : 4000/ 5000/ 6000/ 7000/ 8000/ 9000 & 10.000 rpm. To adapt te working speed to the surface to be sanded or polished.
- Tacometer to keep a constant speed even under heavy work loads to avoid the tool stopping.
- 5 mm orbit, for a perfect sanding finish.
- Powerful 400W brushless motor (without carbon brushes)which increases the tool's lifespan while making it more powerful and lighter, sutiable for intensive sanding on any kind of surface: wood, metal, stone. Ideal for carpentry and woodworking jobs, bodywork, and Corian counters.
- ø150 mm plate with 15 vacuuming holes for an optimal, safer and cleaner workplace.
- Paddle switch and anti-sliding handle, for maximum comfort while working while being safer as the tool stops as soon as the user releases the handle.
- Lightweight, close to 1 kg, and ready for dust extraction.
- Symetrical structure, makes the tool useable with both hands indistinctively, reducing effort and fatigue while making the work easier .

ш ш Power 400 W No load speed 4000 - 10000 min-1 Plate diameter ø150 mm Orbit 5 mm 1.28 Weight kg **INCLUDED** 

- Self adhering plate

7 Speeds regulator