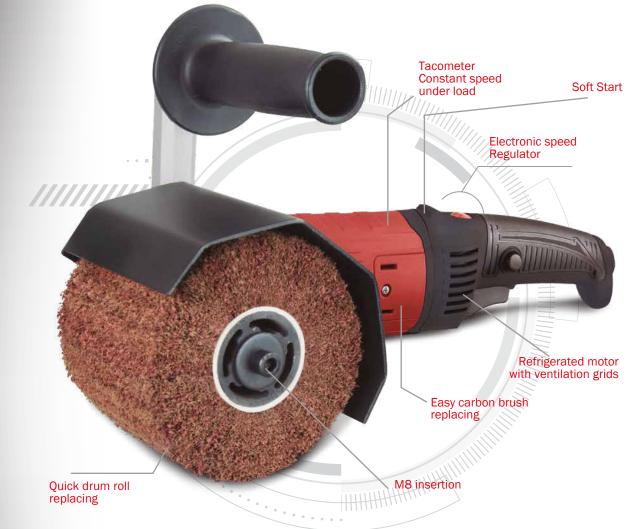

## ADVANTAGES

- Drum sander with a powerful 1300W S1 motor (constant service). Specially designed for polishing, burnishing, and metal nuancing, as well as rust removal on any kind of metal. It also excells at plastics and wood processing.
- Electronic speed regulator from 900 up to 3000 rpm, for a precise tool control and adaptation to the surface to be polished.
- Constant speed system with a tacometer, the tool is able to keep the selected speed no matter the workload or pressure over the drum roll.
- Soft Start to reduce the user exhaustion, injuries and accidents as well as easing the work set-up.
- Motor protective grid to avoid harmful and abrassive debris getting inside the motor while improoving it's refrigeration. Extends the tool's lifespan.
- Quick carbon brush replacement accesible through the housing.
- Spindle lock for an easy and quick drum roll replacing.