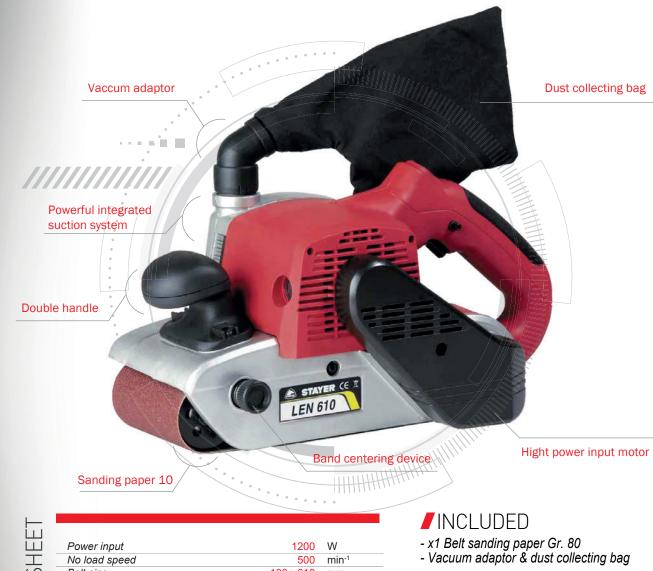

- High power 1200W belt sander with belt drive motor.
- Integrated suction system with bag and high suction capacity to keep the workspace clean. Adaptable to external vacuum cleaner.
- Ergonomic non-slip handle with the possibility of locking for greater comfort in long-term work.
- Quick and easy sandpaper change.
- Quick adjustment system of the band by means of a centering device.
- Front handle for greater comfort and control of sanding.
- Large sanding surface.
- Strong aluminium structure.

| Power input   | 1200      | W                 |
|---------------|-----------|-------------------|
| No load speed | 500       | min <sup>-1</sup> |
| Belt size     | 100 x 610 | mm                |
| Sanding area  | 100 x 155 | mm                |
| Weight        | 7.4       | Kg                |
|               |           |                   |