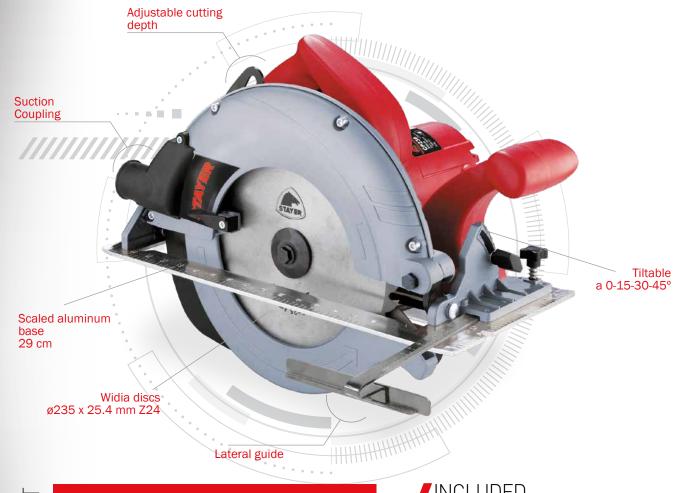

## ADVANTAGES

- Professional circular saw ø235 mm, high power (2000W) specially designed for cutting panels and laminatés.
- Robust cast aluminium structure, combining lightness with resistance.
- Bevel cut, tiltable up to 45° with cutting depth up to 58
- Large cutting depth adjustable up to a maximum of 85 mm at 90°.
- Includes adjustable side guide for straight and precise cuts.
- Aluminium base with 29cm scale for measuring cutting
- Double grip for safety and precision during cutting.
- Includes suction connection for connecting the tool to an external hoover.

DATA SHEE

| Ш               |                      |             |                   |  |
|-----------------|----------------------|-------------|-------------------|--|
|                 | Power                | 2000        | W                 |  |
|                 | No load speed        | 4500        | min <sup>-1</sup> |  |
| $\cap$          | Blade diameter       | ø235 x 25.4 | mm                |  |
| 1               | 90° cutting capacity | 85          | mm                |  |
| _               | 45° Cutting capacity | 58          | mm                |  |
| $\triangleleft$ | Weight               | 7.2         | Kg                |  |
|                 |                      |             |                   |  |

## **INCLUDED**

- Lateral guide
- Widia disc ø235 x 25.4 mm. Z24
- Suction coupling