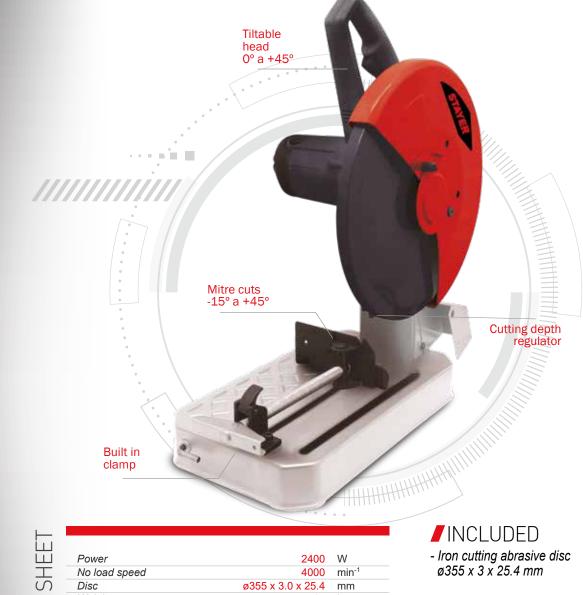

## ADVANTAGES

- ø355 mm abrasive disc chop saw for all kinds of metal cutting.
- Specially designed to be used with abrasive discs, for an increased performance and an improved cutting quality.
- Powerful 2400W single-phase motor.
- Maximum cutting control: the tool includes a cutting depth regulator.
- Built in clamp for profiles and metal rods, that allows a -15 up to +45° angled position towards the disc for mitre cuts.
- Tiltable head from 0° p to 45° for bevelled cuts.
- The tool includes a built in folding system, to easily lock the head to store and transport the tool easily.

No load speed 4000 min<sup>-1</sup> Disc ø355 x 3.0 x 25.4 mm Weight 17 kg

ø355 x 3 x 25.4 mm