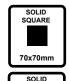

## CHOP SAW ABRASIVE DISC ø355 mm TV 509 D

## ADVANTAGES

- ø355 mm abrasive disc chop saw for all kinds of metal cutting.
- Specially designed to be used with abrasive discs, for an increased performance and an improved cutting quality.
- Powerful 2400W single-phase motor.
- Maximum cutting control: the tool includes a cutting depth regulator.
- Built in clamp for profiles and metal rods, that allows a -15 up to +45° angled position towards the disc for mitre cuts.
- Tiltable head from 0° p to 45° for bevelled cuts.
- The tool includes a built in folding system, to easily lock the head to store and transport the tool easily.



No load speed 4000 min<sup>-1</sup> Disc ø355 x 3.0 x 25.4 mm Weight 17 kg

ø355 x 3 x 25.4 mm

## 90° CUTS













45° CUTS