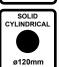

## CHOP SAW ABRASIVE DISC ø355 mm TV 509 D

## ADVANTAGES

- ø355 mm abrasive disc chop saw for all kinds of metal cutting.
- Specially designed to be used with abrasive discs, for an increased performance and an improved cutting quality.
- Powerful 2400W single-phase motor.
- Maximum cutting control: the tool includes a cutting depth regulator.
- Built in clamp for profiles and metal rods, that allows a -15 up to +45° angled position towards the disc for mitre cuts.
- Tiltable head from 0° p to 45° for bevelled cuts.
- The tool includes a built in folding system, to easily lock the head to store and transport the tool easily.



No load speed 4000 min<sup>-1</sup> Disc ø355 x 3.0 x 25.4 mm Weight 17 kg

ø355 x 3 x 25.4 mm

## 90° CUTS













45° CUTS