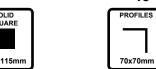

## CHOP SAW ABRASIVE DISC ø355 mm TV 509 D

## ADVANTAGES

- ø355 mm abrasive disc chop saw for all kinds of metal cutting.
- Specially designed to be used with abrasive discs, for an increased performance and an improved cutting quality.
- Powerful 2400W single-phase motor.
- Maximum cutting control: the tool includes a cutting depth regulator.
- Built in clamp for profiles and metal rods, that allows a -15 up to +45° angled position towards the disc for mitre cuts.
- Tiltable head from 0° p to 45° for bevelled cuts.
- The tool includes a built in folding system, to easily lock the head to store and transport the tool easily.



No load speed 4000 min<sup>-1</sup> Disc ø355 x 3.0 x 25.4 mm Weight 17 kg

ø355 x 3 x 25.4 mm

## 90° CUTS













45° CUTS