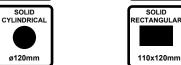

## CHOP SAW ABRASIVE DISC ø355 mm TV 509 D

## ADVANTAGES

- ø355 mm abrasive disc chop saw for all kinds of metal cutting.
- Specially designed to be used with abrasive discs, for an increased performance and an improved cutting quality.
- Powerful 2400W single-phase motor.
- Maximum cutting control: the tool includes a cutting depth regulator.
- Built in clamp for profiles and metal rods, that allows a -15 up to +45° angled position towards the disc for mitre cuts.
- Tiltable head from 0° p to 45° for bevelled cuts.
- The tool includes a built in folding system, to easily lock the head to store and transport the tool easily.



No load speed 4000 min<sup>-1</sup> Disc ø355 x 3.0 x 25.4 mm Weight 17 kg

ø355 x 3 x 25.4 mm

## 90° CUTS













45° CUTS